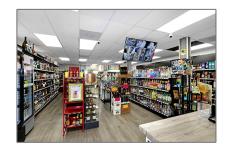

## Business Opportunity - Address not available!

## Basic Details

| Property Type:      | Business<br>Opportunity  |
|---------------------|--------------------------|
| Listing Type:       | For Sale                 |
| Listing ID:         | A11659077                |
| Price:              | \$1,275,900              |
| Year Built:         | 1951                     |
| √ Type of Business: | Business, Retail, Lounge |