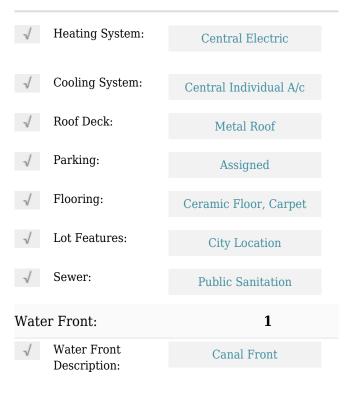

## **Commercial Sale**

- 8726 NW 26th St # 26, Doral, Florida 33172







## **Basic Details**

| Property Type:        | <b>Commercial Sale</b>        |
|-----------------------|-------------------------------|
| Property Sub<br>Type: | Office                        |
| Listing Type:         | For Sale                      |
| Listing ID:           | A11658433                     |
| Price:                | \$1,099,000                   |
| Year Built:           | 2002                          |
| Built up area:        | 2,163 Sqft                    |
| √ Type of Business    | Office Space,<br>Professional |
|                       |                               |

## Features



## Address Map

| Country:       | US                      |  |
|----------------|-------------------------|--|
| State:         | FL                      |  |
| County:        | Miami-Dade County       |  |
| City:          | Doral                   |  |
| Zipcode:       | 33172                   |  |
| Street:        | 8726 NW 26th St #<br>26 |  |
| Street Number: | 8726                    |  |
| Building Name: | WESTEND 25              |  |

| Floor Number:           | 0                 |  |
|-------------------------|-------------------|--|
| Longitude:              | W81° 39' 40.3''   |  |
| Latitude:               | N25° 47' 51.7''   |  |
| Unit Number:            | 26                |  |
| Direction:              | GPS               |  |
| Parcel Number:          | 35-30-28-027-02