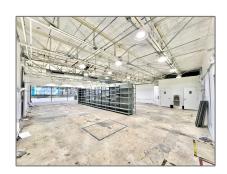

### **Commercial Sale** Property Type: **Property Sub** Retail Type: For Sale Listing Type: A11656897 Listing ID: Price: **\$39** Year Built: 1959 Lot Area: **0.25** Acre Built up area: 2,239 Sqft Type of Business: Retail Space

# Features

Heating System: Central Electric, Central Building A/c Cooling System: Central Building A/c, Central Individual A/c Security: Smoke Alarm, Security Fence, Other Fire Protection, Security Lights, Security Grill Work Roof Deck: Composition Roll, Builtup Parking: Assigned Flooring: Concrete Lot Features: Other Location, City Location