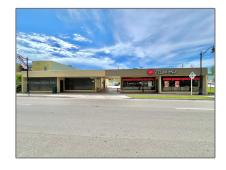

# Commercial Sale

- 3390 SW 22nd St, Miami, Florida 33145

### **Commercial Sale** Property Type: **Property Sub** Retail Type: For Sale Listing Type: A11656897 Listing ID: Price: **\$39** Year Built: 1959 Lot Area: **0.25** Acre Built up area: 2,239 Sqft Type of Business: Retail Space