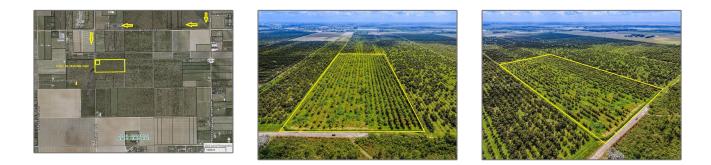

## Address Map

| US<br>FL          |
|-------------------|
| FL                |
|                   |
| Miami-Dade County |
| Homestead         |
| 33034             |
| 364XX SW 202 AV   |
| 364XX             |
| SOUTH REDLAND     |
| 0                 |
| W81° 28' 56.2''   |
| N25° 26' 12''     |
| Please see aerial |
|                   |

#### photos.

| Parcel Number:             | 30-78-34-000-0050 |
|----------------------------|-------------------|
| Zoning:                    | 8900              |
| √ Street pre<br>Direction: | Sw                |