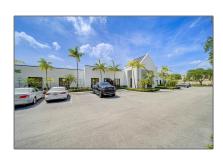

## Commercial Sale

-  $8950~\mathrm{SW}~152\mathrm{nd}~\mathrm{St}~\mathrm{Suite}~\mathrm{S},~\mathrm{Palmetto}~\mathrm{Bay},~\mathrm{Florida}~33157$ 

## **Basic Details**

Property Type: Commercial Sale

Property Sub Retail

Type:

Listing Type: For Sale

Listing ID: **A11656935** 

Price: \$6,370

Year Built: 1970

## Address Map

Country: US

State: FL

County: Miami-Dade County

City: Palmetto Bay

Zipcode: **33157** 

Street: **8950 SW 152nd St** 

Suite S