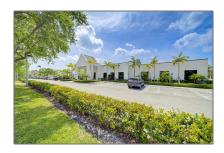

## Commercial Sale

-  $8950~\mathrm{SW}~152\mathrm{nd}~\mathrm{St}~\mathrm{Suite}~\mathrm{S},~\mathrm{Palmetto}~\mathrm{Bay},~\mathrm{Florida}~33157$ 

## **Basic Details**

Property Type: Commercial Sale

Property Sub Retail

Type:

Listing Type: For Sale

Listing ID: **A11656935** 

Price: \$6,370

Year Built: 1970

## Address Map

Country: US

State: FL

County: Miami-Dade County

City: Palmetto Bay

Zipcode: **33157** 

Street: **8950 SW 152nd St** 

Suite S