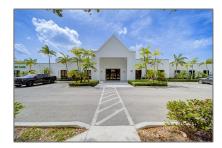

## Commercial Sale

-  $8950~\mathrm{SW}~152\mathrm{nd}~\mathrm{St}~\mathrm{Suite}~\mathrm{S},~\mathrm{Palmetto}~\mathrm{Bay},~\mathrm{Florida}~33157$ 

## **Basic Details**

Property Type: Commercial Sale

Property Sub Retail

Type:

Listing Type: For Sale

Listing ID: **A11656935** 

Price: \$6,370

Year Built: 1970

## Address Map

Country: US

State: FL

County: Miami-Dade County

City: Palmetto Bay

Zipcode: **33157** 

Street: **8950 SW 152nd St** 

Suite S