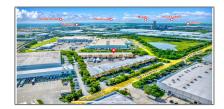

## Address Map

Country: **US** State: FL**Miami-Dade County** County: City: Medley Zipcode: 33178 Street: 12605 NW 115th Ave # 105 Street Number: 12605 **Building Name: B-105** Floor Number: 0

Longitude: W81° 36' 55" Latitude: N25° 53' 24.9" Unit Number: **B-105** Direction: Located in Medley, **Business Park Environment, With Immediate access** to FL Turnpike & S.R. 27, Easy **Access to Dolphin Expressway** (SR-836), Palmetto **Expressway** (SR-826). Close **Proximity to Broward County** Line. Parcel Number: 22-20-30-026-0190 Zoning: 0000