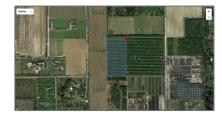

# Commercial Land

- SW200th St & SW 138th Ave, Unincorporated Dade County, Florida 33177

## Address Map

Country: US

State: FL

County: Miami-Dade County

City: Unincorporated Dade County

Zipcode: 33177

Street: SW200th St & SW 138th Ave

Street Number: SW200th St &