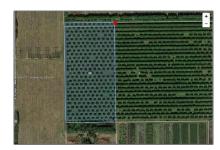

# Commercial Land

- SW200th St & SW 138th Ave, Unincorporated Dade County, Florida 33177

## Address Map

Country: US

State: FL

County: Miami-Dade County

City: Unincorporated Dade County

Zipcode: 33177

Street: SW200th St & SW 138th Ave

Street Number: SW200th St &