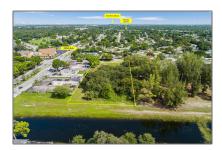

# Commercial Land

- E. Bunche Park Dr, Miami Gardens, Florida 33054

### **Basic Details**

| Property Type: | <b>Commercial Land</b> |
|----------------|------------------------|
| Listing Type:  | For Sale               |
| Listing ID:    | A11654474              |
| Price:         | \$2,400,000            |
| Lot Area:      | 1.82 Acre              |

### Features

| √ Lot Features:            | City Location, Urban<br>Area Development,<br>County Location, 1-2.5<br>Acres, Inside Location |
|----------------------------|-----------------------------------------------------------------------------------------------|
| Water Front:               | 1                                                                                             |
| √ Water Front Description: | Canal Front, Waterfront,<br>Creek                                                             |

## Address Map

| Country:       | US                |  |
|----------------|-------------------|--|
| State:         | FL                |  |
| County:        | Miami-Dade County |  |
| City:          | Miami Gardens     |  |
| Zipcode:       | 33054             |  |
| Street:        | E. Bunche Park Dr |  |
| Building Name: | BUNCHE PARK       |  |
| Floor Number:  | 0                 |  |
| Longitude:     | W81° 45' 59.1''   |  |
| Latitude:      | N25° 55' 10.6''   |  |
| Parcel Number: | 34-21-15-003-7294 |  |
| Zoning:        | 6500              |  |