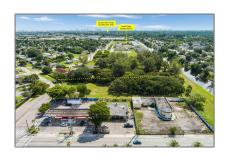

# Commercial Land

- E. Bunche Park Dr, Miami Gardens, Florida 33054

### **Basic Details**

| Property Type: | <b>Commercial Land</b> |
|----------------|------------------------|
| Listing Type:  | For Sale               |
| Listing ID:    | A11654474              |
| Price:         | \$2,400,000            |
| Lot Area:      | 1.82 Acre              |

### Features

| √ Lot Features:            | City Location, Urban<br>Area Development,<br>County Location, 1-2.5<br>Acres, Inside Location |
|----------------------------|-----------------------------------------------------------------------------------------------|
| Water Front:               | 1                                                                                             |
| √ Water Front Description: | Canal Front, Waterfront,<br>Creek                                                             |

## Address Map

| Country:       | US                |  |
|----------------|-------------------|--|
| State:         | FL                |  |
| County:        | Miami-Dade County |  |
| City:          | Miami Gardens     |  |
| Zipcode:       | 33054             |  |
| Street:        | E. Bunche Park Dr |  |
| Building Name: | BUNCHE PARK       |  |
| Floor Number:  | 0                 |  |
| Longitude:     | W81° 45' 59.1''   |  |
| Latitude:      | N25° 55' 10.6''   |  |
| Parcel Number: | 34-21-15-003-7294 |  |
| Zoning:        | 6500              |  |