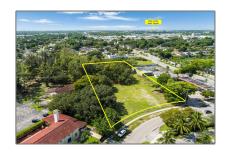

# Commercial Land

- E. Bunche Park Dr, Miami Gardens, Florida 33054

### **Basic Details**

| Property Type: | <b>Commercial Land</b> |
|----------------|------------------------|
| Listing Type:  | For Sale               |
| Listing ID:    | A11654474              |
| Price:         | \$2,400,000            |
| Lot Area:      | 1.82 Acre              |

### Features

| √ Lot Features:            | City Location, Urban<br>Area Development,<br>County Location, 1-2.5<br>Acres, Inside Location |
|----------------------------|-----------------------------------------------------------------------------------------------|
| Water Front:               | 1                                                                                             |
| √ Water Front Description: | Canal Front, Waterfront,<br>Creek                                                             |

## Address Map

| Country:       | US                |  |
|----------------|-------------------|--|
| State:         | FL                |  |
| County:        | Miami-Dade County |  |
| City:          | Miami Gardens     |  |
| Zipcode:       | 33054             |  |
| Street:        | E. Bunche Park Dr |  |
| Building Name: | BUNCHE PARK       |  |
| Floor Number:  | 0                 |  |
| Longitude:     | W81° 45' 59.1''   |  |
| Latitude:      | N25° 55' 10.6''   |  |
| Parcel Number: | 34-21-15-003-7294 |  |
| Zoning:        | 6500              |  |