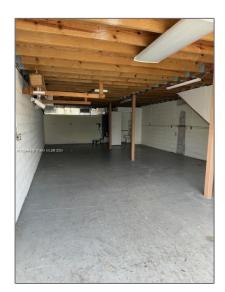

## **Basic Details**

| Property Type:        | <b>Commercial Sale</b>         |
|-----------------------|--------------------------------|
| Property Sub<br>Type: | Flex Space                     |
| Listing Type:         | For Sale                       |
| Listing ID:           | A11654449                      |
| Price:                | \$230,000                      |
| Year Built:           | 1984                           |
| Built up area:        | 786 Sqft                       |
| √ Type of Business    | Industrial, Warehouse<br>Space |