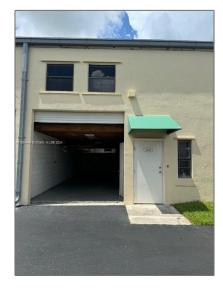

## **Basic Details**

| Property Type:        | <b>Commercial Sale</b>         |
|-----------------------|--------------------------------|
| Property Sub<br>Type: | Flex Space                     |
| Listing Type:         | For Sale                       |
| Listing ID:           | A11654449                      |
| Price:                | \$230,000                      |
| Year Built:           | 1984                           |
| Built up area:        | 786 Sqft                       |
| √ Type of Business    | Industrial, Warehouse<br>Space |