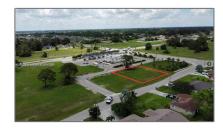

# Commercial Land

- 1523 SW 16th Ct, Cape Coral, Florida 33991

## Address Map

| Country:       | US                     |  |
|----------------|------------------------|--|
| State:         | FL                     |  |
| County:        | <b>Lee County</b>      |  |
| City:          | Cape Coral             |  |
| Zipcode:       | 33991                  |  |
| Street:        | 1523 SW 16th Ct        |  |
| Floor Number:  | 0                      |  |
| Longitude:     | W83° 59' 30''          |  |
| Latitude:      | N26° 37' 24.4"         |  |
| Parcel Number: | 214423C304819.00<br>50 |  |
| Zoning:        | C1-D                   |  |