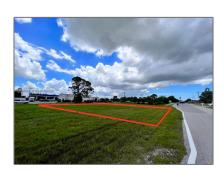

# Commercial Land

- 1523 SW 16th Ct, Cape Coral, Florida 33991

#### Features

| $\sqrt{}$ | Lot Features: | Less Than 1 Acre, City |
|-----------|---------------|------------------------|
|           |               | Location               |
|           |               |                        |