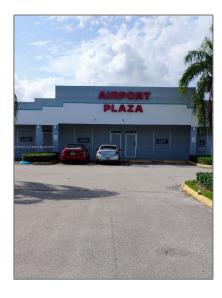

## Address Map

| Country: | US |
|----------|----|
| State:   | FL |

| County:                 | Miami-Dade County                    |  |
|-------------------------|--------------------------------------|--|
| City:                   | Homestead                            |  |
| Zipcode:                | 33032                                |  |
| Street:                 | 12797-12801 SW<br>280 Street # 12797 |  |
| Street Number:          | 12797-12801                          |  |
| Building Name:          | AIRPORT PLAZA<br>SHOPPING<br>CENTER  |  |
| Floor Number:           | 0                                    |  |
| Longitude:              | W81° 36' 13.8''                      |  |
| Latitude:               | N25° 30' 42.8''                      |  |
| Unit Number:            | 12797-12799-12801                    |  |
| Parcel Number:          | 30-69-35-000-0060                    |  |
| Zoning:                 | 6200                                 |  |
| √ Street pre Direction: | Sw                                   |  |