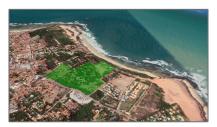

## Commercial Land

- Address not available!

## **Basic Details**

| Property Type: | <b>Commercial Land</b> |
|----------------|------------------------|
| Listing Type:  | For Sale               |
| Listing ID:    | A11648324              |
| Price:         | \$15,788,000           |
| Lot Area:      | 19.50 Acre             |

## **Features**

| √ View:                    | Ocean View                      |
|----------------------------|---------------------------------|
| √ Lot Features:            | 10 Or More Acres, Beach<br>Area |
| √ Sewer:                   | Public Sanitation               |
| Water Front:               | 1                               |
| √ Water Front Description: | Ocean Front                     |