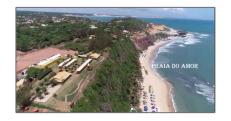

## Commercial Land

- Address not available!

## **Basic Details**

| Property Type: | <b>Commercial Land</b> |
|----------------|------------------------|
| Listing Type:  | For Sale               |
| Listing ID:    | A11648324              |
| Price:         | \$15,788,000           |
| Lot Area:      | 19.50 Acre             |

## **Features**

| √ View:                    | Ocean View                      |
|----------------------------|---------------------------------|
| √ Lot Features:            | 10 Or More Acres, Beach<br>Area |
| √ Sewer:                   | Public Sanitation               |
| Water Front:               | 1                               |
| √ Water Front Description: | Ocean Front                     |