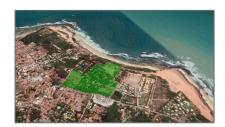

## Commercial Land

- Address not available!

## **Basic Details**

| Property Type: | <b>Commercial Land</b> |
|----------------|------------------------|
| Listing Type:  | For Sale               |
| Listing ID:    | A11648324              |
| Price:         | \$15,788,000           |
| Lot Area:      | 19.50 Acre             |

## **Features**

| √ View:                    | Ocean View                      |
|----------------------------|---------------------------------|
| √ Lot Features:            | 10 Or More Acres, Beach<br>Area |
| √ Sewer:                   | Public Sanitation               |
| Water Front:               | 1                               |
| √ Water Front Description: | Ocean Front                     |