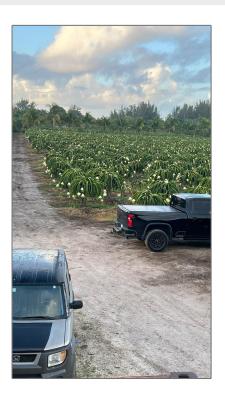

# Commercial Land

- 144XX 205 Ave, Miami, Florida 33196

#### Basic Details

| Property Type: | <b>Commercial Land</b> |
|----------------|------------------------|
| Listing Type:  | For Sale               |
| Listing ID:    | A11653269              |
| Price:         | \$6,000                |
| Lot Area:      | 9.50 Acre              |

### Features

| √ Lot Features: | County Location, 5 To<br>Less Than 10 Acre Lot |
|-----------------|------------------------------------------------|
| √ Sewer:        | Other                                          |
| Water Front:    | 1                                              |