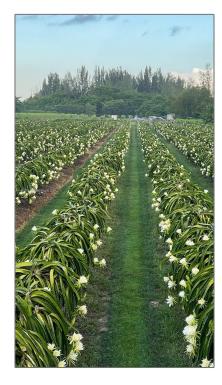

# Commercial Land

- 144XX 205 Ave, Miami, Florida 33196

#### Basic Details

| Property Type: | <b>Commercial Land</b> |
|----------------|------------------------|
| Listing Type:  | For Sale               |
| Listing ID:    | A11653269              |
| Price:         | \$6,000                |
| Lot Area:      | 9.50 Acre              |

### Features

| √ Lot Features: | County Location, 5 To<br>Less Than 10 Acre Lot |
|-----------------|------------------------------------------------|
| √ Sewer:        | Other                                          |
| Water Front:    | 1                                              |