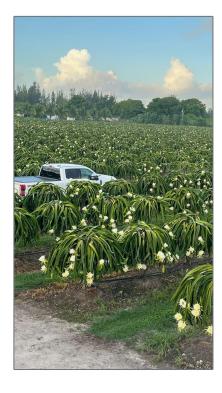

# Commercial Land

- 144XX 205 Ave, Miami, Florida 33196

#### Basic Details

| Property Type: | <b>Commercial Land</b> |
|----------------|------------------------|
| Listing Type:  | For Sale               |
| Listing ID:    | A11653269              |
| Price:         | \$6,000                |
| Lot Area:      | 9.50 Acre              |

### Features

| √ Lot Features: | County Location, 5 To<br>Less Than 10 Acre Lot |
|-----------------|------------------------------------------------|
| √ Sewer:        | Other                                          |
| Water Front:    | 1                                              |