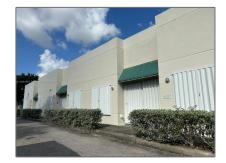

## Commercial Sale

- 17304 Walker Ave # 113, Miami, Florida 33157

## **Basic Details**

| Property Type:        | Commercial Sale                          |
|-----------------------|------------------------------------------|
| Property Sub<br>Type: | Flex Space                               |
| Listing Type:         | For Sale                                 |
| Listing ID:           | A11641961                                |
| Price:                | <b>\$1,499</b>                           |
| Year Built:           | 1998                                     |
| Built up area:        | 500 Sqft                                 |
| √ Type of Business    | Industrial, Office/warehouse Combination |