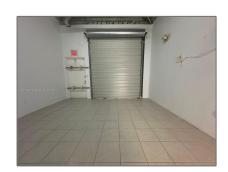

## **Basic Details**

| Property Type:        | Commercial Sale                          |
|-----------------------|------------------------------------------|
| Property Sub<br>Type: | Flex Space                               |
| Listing Type:         | For Sale                                 |
| Listing ID:           | A11641961                                |
| Price:                | <b>\$1,499</b>                           |
| Year Built:           | 1998                                     |
| Built up area:        | 500 Sqft                                 |
| √ Type of Business    | Industrial, Office/warehouse Combination |

## Features

√ Heating System: Central Individual A/c

✓ Cooling System: Central Individual A/c

√ Flooring: Concrete, Ceramic Floor

√ Sewer: Public Sanitation

Water Front: 1