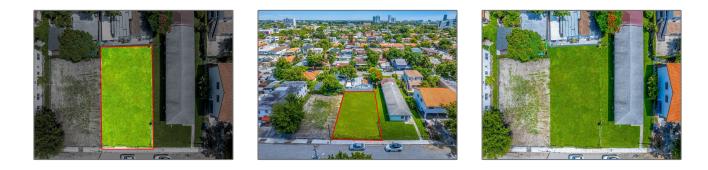

# Commercial Land

- 1941 NW Flagler Ter, Miami, Florida 33135

### **Basic Details**

| <b>Commercial Land</b> |
|------------------------|
| For Sale               |
| A11652701              |
| \$550,000              |
| <b>0.11 Acre</b>       |
|                        |

## Address Map

| Country:       | US                     |  |
|----------------|------------------------|--|
| State:         | FL                     |  |
| County:        | Miami-Dade County      |  |
| City:          | Miami                  |  |
| Zipcode:       | 33135                  |  |
| Street:        | 1941 NW Flagler<br>Ter |  |
| Street Number: | 1941                   |  |
| Building Name: | EVANSTON<br>HEIGHTS    |  |
| Floor Number:  | 0                      |  |
| Longitude:     | W81° 46' 19.8''        |  |
| Latitude:      | N25° 46' 26.6''        |  |
| Parcel Number: | 01-41-03-013-0280      |  |
|                |                        |  |

| 2 | Zoning:                    | T4-R |
|---|----------------------------|------|
|   | √ Street pre<br>Direction: | Nw   |
|   |                            |      |