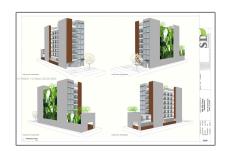

# Commercial Land

- 2181 NW 90th St, Miami, Florida 33147









### **Basic Details**

| Property Type:        | Commercial Land  |
|-----------------------|------------------|
| Property Sub<br>Type: | Residential      |
| Listing Type:         | For Sale         |
| Listing ID:           | A11652011        |
| Price:                | \$469,000        |
| Lot Area:             | <b>0.17 Acre</b> |

#### **Features**

✓ Lot Features: Less Than 1 Acre, Urban
Area Development

√ Sewer: Public Sanitation

Water Front: 1

## **Appliances**

√

Utilities:

Sewer Connected, Water Connected, Sewer Available, Water Available

#### Address Map

| Country:       | US                |  |
|----------------|-------------------|--|
| State:         | FL                |  |
| County:        | Miami-Dade County |  |
| City:          | Miami             |  |
| Zipcod