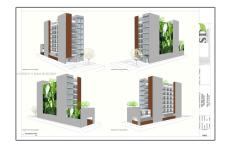

# Commercial Land

- 2181 NW 90th St, Miami, Florida 33147









### **Basic Details**

| Property Type:        | Commercial Land  |
|-----------------------|------------------|
| Property Sub<br>Type: | Residential      |
| Listing Type:         | For Sale         |
| Listing ID:           | A11652011        |
| Price:                | \$469,000        |
| Lot Area:             | <b>0.17 Acre</b> |

#### **Features**

✓ Lot Features: Less Than 1 Acre, Urban
Area Development

√ Sewer: Public Sanitation

Water Front: 1

## **Appliances**

√

Utilities:

Sewer Connected, Water Connected, Sewer Available, Water Available

#### Address Map

| Country:       | US                |  |
|----------------|-------------------|--|
| State:         | FL                |  |
| County:        | Miami-Dade County |  |
| City:          | Miami             |  |
| Zi