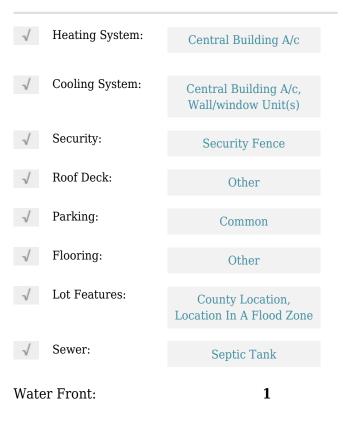

## **Business Opportunity**

- 20850 SW 210th Ave, Miami, Florida 33187





\_

## **Basic Details**

| Property Type:                 | Business<br>Opportunity |
|--------------------------------|-------------------------|
| Listing Type:                  | For Sale                |
| Listing ID:                    | A11171198               |
| Price:                         | \$605,000               |
| Year Built:                    | 1992                    |
| $\checkmark$ Type of Business: | Business, Wholesale     |

## Features



## Address Map

| Country:       | US                    |  |
|----------------|-----------------------|--|
| State:         | FL                    |  |
| County:        | Miami-Dade County     |  |
| City:          | Miami                 |  |
| Zipcode:       | 33187                 |  |
| Street:        | 20850 SW 210th<br>Ave |  |
| Street Number: | 20850                 |  |
| Building Name: | NURSERY               |  |

| Floor Number:  | 0                                                                                                                                 |  |
|----------------|-----------------------------------------------------------------------------------------------------------------------------------|--|
| Longitude:     | W81° 27' 57.4''