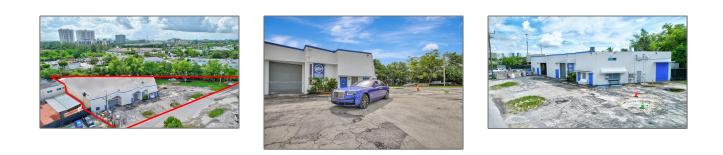

## **Commercial Sale**

- 15221 NE 21st Ave, North Miami Beach, Florida 33162

10,909 Sqft

Industrial, Warehouse Space

| Direction:                 | Located in the<br>heart of North<br>Miami Beach - Just<br>1 block from<br>Biscayne Blvd.<br>Minutes to the<br>Beach, 2<br>International<br>Airports, Near FIU<br>& Johnson & Wales<br>University, Popular<br>Shopping<br>Destinations, and<br>so much more! |
|----------------------------|-------------------------------------------------------------------------------------------------------------------------------------------------------------------------------------------------------------------------------------------------------------|
| Parcel Number:             | 07-22-16-008-0250                                                                                                                                                                                                                                           |
| Zoning:                    | 7100                                                                                                                                                                                                                                                        |
| √ Street pre<br>Direction: | Ne                                                                                                                                                                                                                                                          |