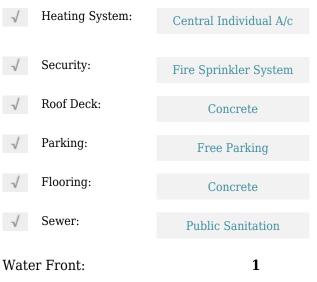

## **Commercial Sale**

- 15221 NE 21st Ave, North Miami Beach, Florida 33162





## **Basic Details**

Property Type:

Property Sub

Listing Type:

Built up area:

Type of Business:

Listing ID:

Type:

Price:

~/

|                        | Fe |
|------------------------|----|
| <b>Commercial Sale</b> |    |
| Flex Space             |    |
|                        | ~  |

**For Sale** 

A11650809

\$5,999,999

10,909 Sqft

Industrial, Warehouse Space

## Features



## Address Map

| Country:       | US                |  |
|----------------|-------------------|--|
| State:         | FL                |  |
| County:        | Miami-Dade County |  |
| City:          | North Miami Beach |  |
| Zipcode:       | 33162             |  |
| Street:        | 15221 NE 21st Ave |  |
| Street Number: | 15221             |  |
| Floor Number:  | 0                 |  |
| Longitude:     | W81° 50' 31.8''   |  |
| Latitude:      | N25° 54' 59''     |  |

| Direction:                 | Located in the<br>heart of North<br>Miami Beach - Just<br>1 block from<br>Biscayne Blvd.<br>Minutes to the<br>Beach, 2<br>International<br>Airports, Near FIU<br>& Johnson & Wales<br>University, Popular<br>Shopping<br>Destinations, and<br>so much more! |
|----------------------------|----