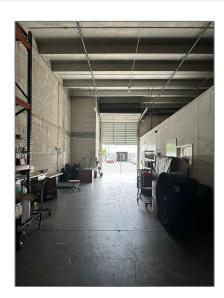

#### Property Type: **Commercial Sale Property Sub Industrial** Type: Listing Type: **For Sale**

Listing ID: A11650030

Price: \$3,500

Year Built: **1992** 

2,700 Sqft Built up area:

Type of Business:

Warehouse Space