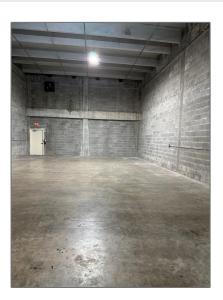

## Basic Details Features

Property Type: Commercial Sale Water Front: 1
Property Sub Flex Space

Listing Type: For Sale

Listing ID: **A11649468** 

Price: \$3,150

Year Built: 2006

Built up area: 19,800 Sqft

√ Type of Business: