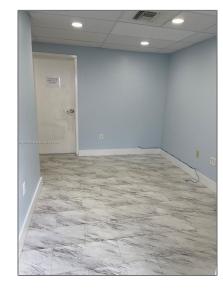

## Commercial Sale

- 13331 SW 132nd Ave # 5, Miami, Florida 33186









## Basic Details

| Property Type:        | Commercial Sale   |
|-----------------------|-------------------|
| Property Sub<br>Type: | Industrial        |
| Listing Type:         | For Sale          |
| Listing ID:           | A11647902         |
| Price:                | \$2,400           |
| Year Built:           | 2008              |
| Built up area:        | 1,106 Sqft        |
| √ Type of Business    | : Warehouse Space |

## Features

| ✓ Cooling System: | Central Individual A/c |
|-------------------|------------------------|
| √ Roof Deck:      | Concrete               |
| √ Parking:        | Assigned               |
| √ Lot Features:   | Inside Location        |
| √ Sewer:          | Public Sanitation      |
| Water Front:      | 1                      |

## Address Map

| Co