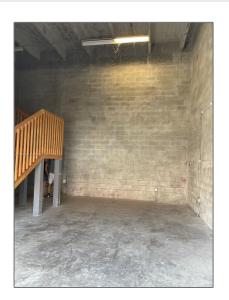

## Commercial Sale

- 13331 SW 132nd Ave # 5, Miami, Florida 33186









## Basic Details

| Property Type:        | Commercial Sale   |
|-----------------------|-------------------|
| Property Sub<br>Type: | Industrial        |
| Listing Type:         | For Sale          |
| Listing ID:           | A11647902         |
| Price:                | \$2,400           |
| Year Built:           | 2008              |
| Built up area:        | 1,106 Sqft        |
| √ Type of Business    | : Warehouse Space |

## Features

| ✓ Cooling System: | Central Individual A/c |
|-------------------|------------------------|
| √ Roof Deck:      | Concrete               |
| √ Parking:        | Assigned               |
| √ Lot Features:   | Inside Location        |
| √ Sewer:          | Public Sanitation      |
| Water Front:      | 1                      |

## Address Map

| Coun