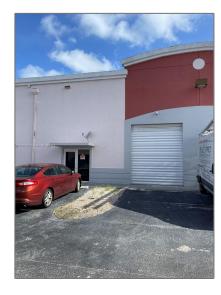

## Commercial Sale

- 13331 SW 132nd Ave # 5, Miami, Florida 33186









## Basic Details

| Property Type:        | Commercial Sale   |
|-----------------------|-------------------|
| Property Sub<br>Type: | Industrial        |
| Listing Type:         | For Sale          |
| Listing ID:           | A11647902         |
| Price:                | \$2,400           |
| Year Built:           | 2008              |
| Built up area:        | 1,106 Sqft        |
| √ Type of Business    | : Warehouse Space |

## Features

| ✓ Cooling System: | Central Individual A/c |
|-------------------|------------------------|
| √ Roof Deck:      | Concrete               |
| √ Parking:        | Assigned               |
| √ Lot Features:   | Inside Location        |
| √ Sewer:          | Public Sanitation      |
| Water Front:      | 1                      |

## Address Map

|