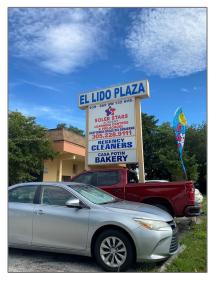

## **Business Opportunity**

- 839 SW 132, Miami, Florida 33184

| Longitude:                 | W81° 35' 26.2''                                                                                   |
|----------------------------|---------------------------------------------------------------------------------------------------|
| Latitude:                  | N25° 45' 35.8''                                                                                   |
| Direction:                 | 8 ST AND 132 AVE<br>RIGHT BEHING<br>SHELL GAS<br>STATION STRIP<br>SHOPPING PLAZA<br>CORNER UNIT . |
| Parcel Number:             | 30-49-02-025-0030                                                                                 |
| Zoning:                    | 6200                                                                                              |
| ✓ Street pre<br>Direction: | Sw                                                                                                |