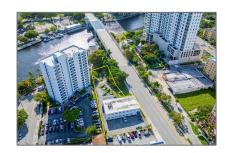

# Commercial Land

- 26 SW South River Dr, Miami, Florida 33128

#### Features

| √ Lot Features:            | Less Than 1 Acre,<br>Central Business District |
|----------------------------|------------------------------------------------|
| √ Sewer:                   | Other                                          |
| Water Front:               | 1                                              |
| √ Water Front Description: | River                                          |

### Address Map

| Country:       | US                      |  |
|----------------|-------------------------|--|
| State:         | FL                      |  |
| County:        | Miami-Dade County       |  |
| City:          | Miami                   |  |
| Zipcode:       | 33128                   |  |
| Street:        | 26 SW South River<br>Dr |  |
| Street Number: | 26                      |  |
| Building Name: | CITY OF MIAMI<br>SOUTH  |  |
| Floor Number:  | 0                       |  |
| Longitude:     | W81° 47' 50.5''         |  |
| Latitude:      | N25° 46' 27.6''         |  |
| Parcel Number: | 01-02-01-000-1210       |  |