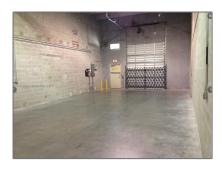

## **Commercial Sale**

- 11231 NW 20th St # 135, Sweetwater, Florida 33172

## **Basic Details**

| Property Type:        | <b>Commercial Sale</b>                         |
|-----------------------|------------------------------------------------|
| Property Sub<br>Type: | Industrial                                     |
| Listing Type:         | For Sale                                       |
| Listing ID:           | A11647034                                      |
| Price:                | \$5,200                                        |
| Year Built:           | 2008                                           |
| Built up area:        | 1,727 Sqft                                     |
| Type of Business      | Industrial,<br>Office/warehouse<br>Combination |