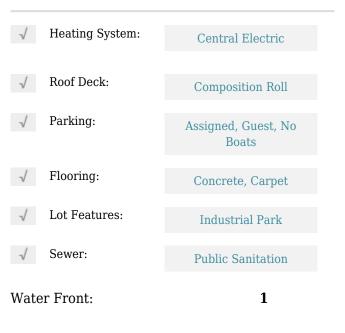

## **Commercial Sale**

- 11231 NW 20th St # 135, Sweetwater, Florida 33172









## **Basic Details**

| Property Type:        | <b>Commercial Sale</b>                         |
|-----------------------|------------------------------------------------|
| Property Sub<br>Type: | Industrial                                     |
| Listing Type:         | For Sale                                       |
| Listing ID:           | A11647034                                      |
| Price:                | \$5,200                                        |
| Year Built:           | 2008                                           |
| Built up area:        | 1,727 Sqft                                     |
| Type of Business      | Industrial,<br>Office/warehouse<br>Combination |

## Features



## Address Map

| Country: | US                |
|----------|-------------------|
| State:   | FL                |
| County:  | Miami-Dade County |
| City:    | Sweetwater        |
| Zipcode: | 33172             |

| Street:                 | 11231 NW 20th St<br># 135      |  |
|-------------------------|--------------------------------|--|
| Street Number:          | 11231                          |  |
| Building Name:          | DOLPHIN PARK OF<br>COMMERCE II |  |
| Floor Number:           | 0                              |  |
| Longitude:              | W81° 37' 19.4''                |  |
| Latitude:               | N25° 47' 34''                  |  |
| Unit Number:            | 135                            |  |
| Parcel Number:          | 25-30-31-046-0350              |  |
| Zonin