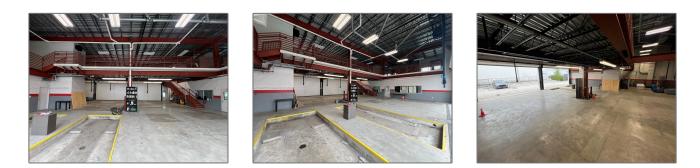

## Features

| Commercial Sale |
|-----------------|
| Retail          |
| For Sale        |
| A11646875       |
| \$45            |
| 2019            |
| 8,195 Sqft      |
| Retail Space    |
|                 |

## Address Map

| Country:       | US                        |  |
|----------------|---------------------------|--|
| State:         | FL                        |  |
| County:        | Miami-Dade County         |  |
| City:          | Miami                     |  |
| Zipcode:       | 33137                     |  |
| Street:        | 2140 NE 2nd Ave           |  |
| Street Number: | 2140                      |  |
| Building Name: | Retail Space<br>Available |  |
| Floor Number:  | 0                         |  |
|                |                           |  |