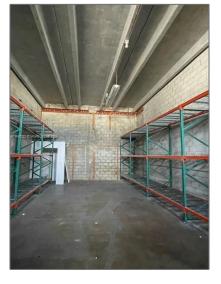

## **Basic Details**

| Property Type:                 | Commercial Sale                         |
|--------------------------------|-----------------------------------------|
| Property Sub<br>Type:          | Industrial                              |
| Listing Type:                  | For Sale                                |
| Listing ID:                    | A11645222                               |
| Price:                         | \$1,850                                 |
| Year Built:                    | 1981                                    |
| Built up area:                 | 1,067 Sqft                              |
| $\checkmark$ Type of Business: | Warehouse Space, Light<br>Manufacturing |