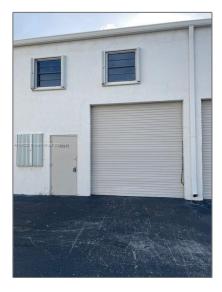

## **Commercial Sale**

- 13915 SW 140th St # 436, Miami, Florida 33186

\_

## **Basic Details**

| Property Type:                 | Commercial Sale                         |
|--------------------------------|-----------------------------------------|
| Property Sub<br>Type:          | Industrial                              |
| Listing Type:                  | For Sale                                |
| Listing ID:                    | A11645222                               |
| Price:                         | \$1,850                                 |
| Year Built:                    | 1981                                    |
| Built up area:                 | 1,067 Sqft                              |
| $\checkmark$ Type of Business: | Warehouse Space, Light<br>Manufacturing |