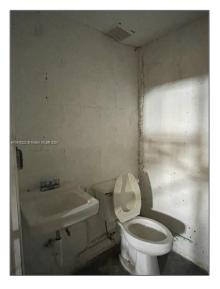

## **Basic Details**

| Property Type:                 | Commercial Sale                         |
|--------------------------------|-----------------------------------------|
| Property Sub<br>Type:          | Industrial                              |
| Listing Type:                  | For Sale                                |
| Listing ID:                    | A11645222                               |
| Price:                         | \$1,850                                 |
| Year Built:                    | 1981                                    |
| Built up area:                 | 1,067 Sqft                              |
| $\checkmark$ Type of Business: | Warehouse Space, Light<br>Manufacturing |