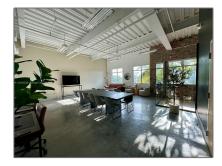

### Property Type: **Commercial Sale** Office **Property Sub** Type: **For Sale** Listing Type: Listing ID: A11645048 Price: \$5,528 Year Built: 2007 Lot Area: **0.80** Acre Built up area: 90,000 Sqft Type of Business: Commercial/residential Income

## Features

Cooling System: Central Building A/c, Central Individual A/c Security: Smoke Alarm, Fire Sprinkler System, Security Guard, Security System Roof Deck: Concrete, Metal Roof Parking: Common, Assigned, Covered, Free Parking, On Street, Assisted, Awning, Electric Vehicle Charging Station(s) Flooring: Concrete Lot Features: Commercial Park Water Front: 1