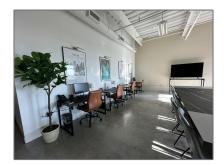

### Property Type: **Commercial Sale** Office **Property Sub** Type: **For Sale** Listing Type: Listing ID: A11645048 Price: \$5,528 Year Built: 2007 Lot Area: **0.80** Acre Built up area: 90,000 Sqft Type of Business: Commercial/residential Income

## Features

Cooling System: Central Building A/c, Central Individual A/c Security: Smoke Alarm, Fire Sprinkler System, Security Guard, Security System Roof Deck: Concrete, Metal Roof Parking: Common, Assigned, Covered, Free Parking, On Street, Assisted, Awning, Electric Vehicle Charging Station(s) Flooring: Concrete Lot Features: Commercial Park Water Front: 1