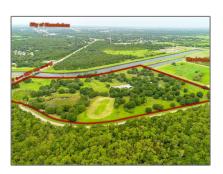

# Commercial Land

- 4567 HWY. 710, Okeechobee, Florida 34972

### Basic Details

| Property Type: | Commercial Land |  |
|----------------|-----------------|--|
| Listing Type:  | For Sale        |  |
| Listing ID:    | A11637486       |  |
| Price:         | \$5,950,000     |  |
| Lot Area:      | 41 Acre         |  |

### Features

| √ Lot Features:            | Other Location, Out<br>Parcel, 25-50 Acres          |
|----------------------------|-----------------------------------------------------|
| √ Sewer:                   | Septic Tank                                         |
| Water Front:               | 1                                                   |
| √ Water Front Description: | Canal Front, Canal Width<br>121 Feet Or More, Canal |

# Address Map

| Country:       | US                             |  |
|----------------|--------------------------------|--|
| State:         | FL                             |  |
| County:        | <b>Okeechobee County</b>       |  |
| City:          | Okeechobee                     |  |
| Zipcode:       | 34972                          |  |
| Street:        | 4567 HWY. 710                  |  |
| Street Number: | 4567                           |  |
| Floor Number:  | 0                              |  |
| Longitude:     | W81° 13' 13''                  |  |
| Latitude:      | N27° 14' 11.5"                 |  |
| Parcel Number: | 1.24.37.35.0020.00<br>010.0150 |  |
| Zoning:        | AGR. / PASTURE                 |  |