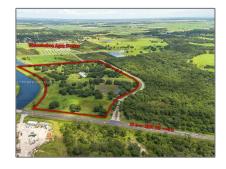

# Commercial Land

- 4567 HWY. 710, Okeechobee, Florida 34972

### Basic Details

| Property Type: | Commercial Land |  |
|----------------|-----------------|--|
| Listing Type:  | For Sale        |  |
| Listing ID:    | A11637486       |  |
| Price:         | \$5,950,000     |  |
| Lot Area:      | 41 Acre         |  |

### Features

| √ Lot Features:            | Other Location, Out<br>Parcel, 25-50 Acres          |
|----------------------------|-----------------------------------------------------|
| √ Sewer:                   | Septic Tank                                         |
| Water Front:               | 1                                                   |
| √ Water Front Description: | Canal Front, Canal Width<br>121 Feet Or More, Canal |

# Address Map

| Country:       | US                             |  |
|----------------|--------------------------------|--|
| State:         | FL                             |  |
| County:        | <b>Okeechobee County</b>       |  |
| City:          | Okeechobee                     |  |
| Zipcode:       | 34972                          |  |
| Street:        | 4567 HWY. 710                  |  |
| Street Number: | 4567                           |  |
| Floor Number:  | 0                              |  |
| Longitude:     | W81° 13' 13''                  |  |
| Latitude:      | N27° 14' 11.5"                 |  |
| Parcel Number: | 1.24.37.35.0020.00<br>010.0150 |  |
| Zoning:        | AGR. / PASTURE                 |  |