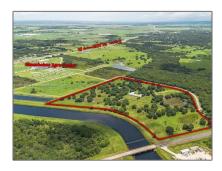

# Commercial Land

- 4567 HWY. 710, Okeechobee, Florida 34972

### Basic Details

| Property Type: | Commercial Land |  |
|----------------|-----------------|--|
| Listing Type:  | For Sale        |  |
| Listing ID:    | A11637486       |  |
| Price:         | \$5,950,000     |  |
| Lot Area:      | 41 Acre         |  |

### Features

| √ Lot Features:            | Other Location, Out<br>Parcel, 25-50 Acres          |
|----------------------------|-----------------------------------------------------|
| √ Sewer:                   | Septic Tank                                         |
| Water Front:               | 1                                                   |
| √ Water Front Description: | Canal Front, Canal Width<br>121 Feet Or More, Canal |

# Address Map

| Country:       | US                             |  |
|----------------|--------------------------------|--|
| State:         | FL                             |  |
| County:        | <b>Okeechobee County</b>       |  |
| City:          | Okeechobee                     |  |
| Zipcode:       | 34972                          |  |
| Street:        | 4567 HWY. 710                  |  |
| Street Number: | 4567                           |  |
| Floor Number:  | 0                              |  |
| Longitude:     | W81° 13' 13''                  |  |
| Latitude:      | N27° 14' 11.5"                 |  |
| Parcel Number: | 1.24.37.35.0020.00<br>010.0150 |  |
| Zoning:        | AGR. / PASTURE                 |  |