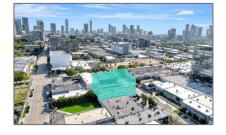

## **Commercial Sale**

- 523 NW 28th St, Miami, Florida 33127

\_

## Address Map

| Country:       | US                |  |
|----------------|-------------------|--|
| State:         | FL                |  |
| County:        | Miami-Dade County |  |
| City:          | Miami             |  |
| Zipcode:       | 33127             |  |
| Street:        | 523 NW 28th St    |  |
| Street Number: | 523               |  |
| Building Name: | 523 NW 28th St    |  |