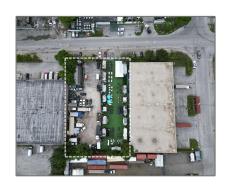

# Commercial Land

- 7070 NW 84 avenue, Miami, Florida 33166

## Address Map

| Country:                | US                |  |
|-------------------------|-------------------|--|
| State:                  | FL                |  |
| County:                 | Miami-Dade County |  |
| City:                   | Miami             |  |
| Zipcode:                | 33166             |  |
| Street:                 | 7070 NW 84 avenue |  |
| Street Number:          | 7070              |  |
| Floor Number:           | 0                 |  |
| Longitude:              | W81° 39' 56.6"    |  |
| Latitude:               | N25° 50' 16.7"    |  |
| Parcel Number:          | 22-30-15-006-0010 |  |
| Zoning:                 | IU-3              |  |
| √ Street pre Direction: | Nw                |  |