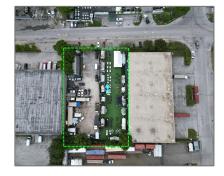

# Commercial Land

- 7070 NW 84 avenue, Miami, Florida 33166

## Address Map

| Country:                | US                |  |
|-------------------------|-------------------|--|
| State:                  | FL                |  |
| County:                 | Miami-Dade County |  |
| City:                   | Miami             |  |
| Zipcode:                | 33166             |  |
| Street:                 | 7070 NW 84 avenue |  |
| Street Number:          | 7070              |  |
| Floor Number:           | 0                 |  |
| Longitude:              | W81° 39' 56.6"    |  |
| Latitude:               | N25° 50' 16.7"    |  |
| Parcel Number:          | 22-30-15-006-0010 |  |
| Zoning:                 | IU-3              |  |
| √ Street pre Direction: | Nw                |  |