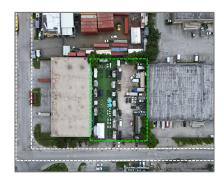

# Commercial Land

- 7070 NW 84 avenue, Miami, Florida 33166

## Address Map

| Country:                | US                |  |
|-------------------------|-------------------|--|
| State:                  | FL                |  |
| County:                 | Miami-Dade County |  |
| City:                   | Miami             |  |
| Zipcode:                | 33166             |  |
| Street:                 | 7070 NW 84 avenue |  |
| Street Number:          | 7070              |  |
| Floor Number:           | 0                 |  |
| Longitude:              | W81° 39' 56.6"    |  |
| Latitude:               | N25° 50' 16.7"    |  |
| Parcel Number:          | 22-30-15-006-0010 |  |
| Zoning:                 | IU-3              |  |
| √ Street pre Direction: | Nw                |  |