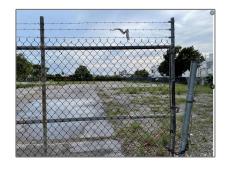

# Commercial Land

- 8322 NW 64th St, Miami, Florida 33166









#### **Basic Details**

Property Type: Commercial Land

Listing Type: For Sale

Listing ID: A11640830

Price: \$14,000

Lot Area: 42,949 Acre

#### **Features**

√ Lot Features:

City Location, Urban Area Development, County Location, 1-2.5 Acres

√ Sewer:

Other

Miami

Water Front: 1

## **Appliances**

√ Utilities:

Other Utilities Available, Other

### Address Map

City:

Country: US

State: FL

County: Miami-Dade County

Zipcode: 33166

Street: **8322 NW 64th St** 

Street Number: 8322

Building Name: FLA FRUIT LAND
CO SUB

Floor Number: **0** 

Longitude: **W81° 40' 3.1''** 

Latitude: **N25° 49' 52.7''** 

Parcel Number: **30-30-15-001-0344** 

Zoning: **7600** 

\_