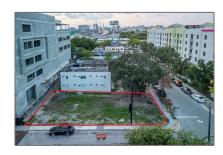

# Commercial Land

- 1448 NW 2nd Ave, Miami, Florida 33136

### **Basic Details**

| Property Type:        | Commercial Land    |
|-----------------------|--------------------|
| Property Sub<br>Type: | Income/multifamily |
| Listing Type:         | For Sale           |
| Listing ID:           | A11643601          |
| Price:                | \$1,100,000        |
| Lot Area:             | <b>0.21 Acre</b>   |

### **Features**

✓ Lot Features: City Location, 1-2.5 Acres

√ Sewer: Public Sanitation

Water Front: 1