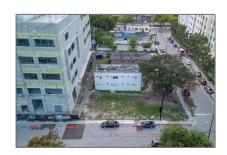

# Commercial Land

- 1448 NW 2nd Ave, Miami, Florida 33136

### **Basic Details**

| Property Type:        | Commercial Land    |
|-----------------------|--------------------|
| Property Sub<br>Type: | Income/multifamily |
| Listing Type:         | For Sale           |
| Listing ID:           | A11643601          |
| Price:                | \$1,100,000        |
| Lot Area:             | <b>0.21 Acre</b>   |

### **Features**

✓ Lot Features: City Location, 1-2.5 Acres

√ Sewer: Public Sanitation

Water Front: 1