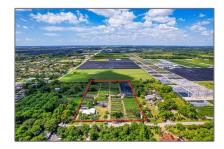

# Commercial Land

- 13770 SW 192nd St, Miami, Florida 33177

1

### **Basic Details**

| Property Type: | <b>Commercial Land</b> |  |
|----------------|------------------------|--|
| Listing Type:  | For Sale               |  |
| Listing ID:    | A11642896              |  |
| Price:         | \$3,000                |  |
| Lot Area:      | 2.75 Acre              |  |