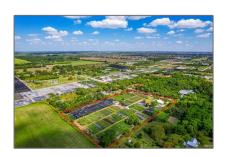

# Commercial Land

- 13770 SW 192nd St, Miami, Florida 33177

1

### **Basic Details**

| Property Type: | <b>Commercial Land</b> |  |
|----------------|------------------------|--|
| Listing Type:  | For Sale               |  |
| Listing ID:    | A11642896              |  |
| Price:         | \$3,000                |  |
| Lot Area:      | 2.75 Acre              |  |