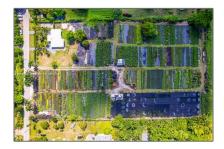

# Commercial Land

- 13770 SW 192nd St, Miami, Florida 33177

1

### **Basic Details**

| Property Type: | <b>Commercial Land</b> |  |
|----------------|------------------------|--|
| Listing Type:  | For Sale               |  |
| Listing ID:    | A11642896              |  |
| Price:         | \$3,000                |  |
| Lot Area:      | 2.75 Acre              |  |

### Features

| √ Fence:        | Fenced                                                                              |
|-----------------|-------------------------------------------------------------------------------------|
| √ Lot Features: | 2.5-5 Acres, County<br>Location, Cleared Land,<br>Sprinklers, Nursery,<br>Rock Land |