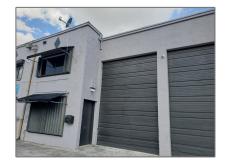

## Commercial Sale

- 1751 W 38th Pl # 1006A, Hialeah, Florida 33012

## **Basic Details**

**Commercial Sale** Property Type: **Property Sub Industrial** Type: For Sale Listing Type: A11642369 Listing ID: Price: \$3,300 Year Built: 1980 2,332 Sqft Built up area: Type of Business: Office/warehouse