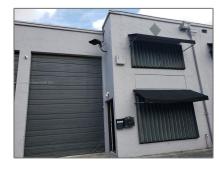

## Commercial Sale

- 1751 W 38th Pl # 1006A, Hialeah, Florida 33012

## **Basic Details**

**Commercial Sale** Property Type: **Property Sub Industrial** Type: For Sale Listing Type: A11642369 Listing ID: Price: \$3,300 Year Built: 1980 2,332 Sqft Built up area: Type of Business: Office/warehouse