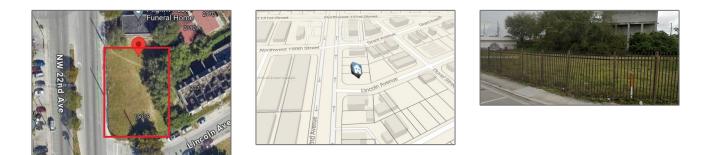

# Commercial Land

- 15015 NW 22 Ave, Opa-Locka, Florida 33054

## Address Map

| Country:       | US                                                          |  |
|----------------|-------------------------------------------------------------|--|
| State:         | FL                                                          |  |
| County:        | Miami-Dade County                                           |  |
| City:          | Opa-Locka                                                   |  |
| Zipcode:       | 33054                                                       |  |
| Street:        | 15015 NW 22 Ave                                             |  |
| Street Number: | 15015                                                       |  |
| Building Name: | MAGNOLIA SUB                                                |  |
| Floor Number:  | 0                                                           |  |
| Longitude:     | W81° 45' 54.3''                                             |  |
| Latitude:      | N25° 54' 39.7''                                             |  |
| Direction:     | On the corner of<br>Lincoln ave (154th<br>st) and 22nd Ave. |  |