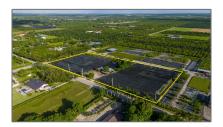

# Commercial Land

- 20750 SW 256 ST, Homestead, Florida 33031

### Address Map

Direction:

| Country:       | US                              |  |
|----------------|---------------------------------|--|
| State:         | FL                              |  |
| County:        | Miami-Dade County               |  |
| City:          | Homestead                       |  |
| Zipcode:       | 33031                           |  |
| Street:        | 20750 SW 256 ST                 |  |
| Street Number: | 20750                           |  |
| Floor Number:  | 0                               |  |
| Longitude:     | W81° 28' 20.1"                  |  |
| Latitude:      | N25° 31' 39.3"                  |  |
| Direction:     | Please contact<br>listing agent |  |
| Parcel Number: | 30-68-28-000-1930               |  |
| Zoning:        | 8900                            |  |
| √ Street pre   | Sw                              |  |