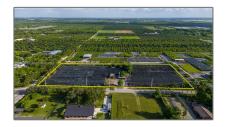

# Commercial Land

- 20750 SW 256 ST, Homestead, Florida 33031

### Address Map

Direction:

| Country:       | US                              |  |
|----------------|---------------------------------|--|
| State:         | FL                              |  |
| County:        | Miami-Dade County               |  |
| City:          | Homestead                       |  |
| Zipcode:       | 33031                           |  |
| Street:        | 20750 SW 256 ST                 |  |
| Street Number: | 20750                           |  |
| Floor Number:  | 0                               |  |
| Longitude:     | W81° 28' 20.1"                  |  |
| Latitude:      | N25° 31' 39.3"                  |  |
| Direction:     | Please contact<br>listing agent |  |
| Parcel Number: | 30-68-28-000-1930               |  |
| Zoning:        | 8900                            |  |
| √ Street pre   | Sw                              |  |