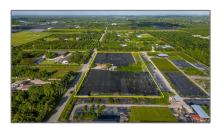

# Commercial Land

- 20750 SW 256 ST, Homestead, Florida 33031

### Address Map

Direction:

| Country:       | US                              |  |
|----------------|---------------------------------|--|
| State:         | FL                              |  |
| County:        | Miami-Dade County               |  |
| City:          | Homestead                       |  |
| Zipcode:       | 33031                           |  |
| Street:        | 20750 SW 256 ST                 |  |
| Street Number: | 20750                           |  |
| Floor Number:  | 0                               |  |
| Longitude:     | W81° 28' 20.1"                  |  |
| Latitude:      | N25° 31' 39.3"                  |  |
| Direction:     | Please contact<br>listing agent |  |
| Parcel Number: | 30-68-28-000-1930               |  |
| Zoning:        | 8900                            |  |
| √ Street pre   | Sw                              |  |