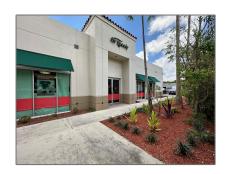

## Commercial Sale

- 6161 S Miami Lakes Dr E # 16B, Miami Lakes, Florida 33014

## **Basic Details**

| Property Type:        | <b>Commercial Sale</b>                                       |
|-----------------------|--------------------------------------------------------------|
| Property Sub<br>Type: | Mixed Use                                                    |
| Listing Type:         | For Sale                                                     |
| Listing ID:           | A11575448                                                    |
| Price:                | \$899,000                                                    |
| Year Built:           | 1997                                                         |
| Built up area:        | 2,900 Sqft                                                   |
| √ Type of Busin       | ess: Office/warehouse<br>Combination, Light<br>Manufacturing |

## Address Map

| Country:       | US                               |  |
|----------------|----------------------------------|--|
| State:         | FL                               |  |
| County:        | Miami-Dade County                |  |
| City:          | Miami Lakes                      |  |
| Zipcode:       | 33014                            |  |
| Street:        | 6161 S Miami<br>Lakes Dr E # 16B |  |
| Street Number: | 6161                             |  |
| Floor Number:  | 0                                |  |