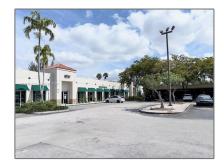

## Commercial Sale

- 6161 S Miami Lakes Dr E # 16B, Miami Lakes, Florida 33014

## **Basic Details**

| Property Type:        | <b>Commercial Sale</b>                                       |
|-----------------------|--------------------------------------------------------------|
| Property Sub<br>Type: | Mixed Use                                                    |
| Listing Type:         | For Sale                                                     |
| Listing ID:           | A11575448                                                    |
| Price:                | \$899,000                                                    |
| Year Built:           | 1997                                                         |
| Built up area:        | 2,900 Sqft                                                   |
| √ Type of Busin       | ess: Office/warehouse<br>Combination, Light<br>Manufacturing |

## Address Map

| Country:       | US                               |  |
|----------------|----------------------------------|--|
| State:         | FL                               |  |
| County:        | Miami-Dade County                |  |
| City:          | Miami Lakes                      |  |
| Zipcode:       | 33014                            |  |
| Street:        | 6161 S Miami<br>Lakes Dr E # 16B |  |
| Street Number: | 6161                             |  |
| Floor Number:  | 0                                |  |