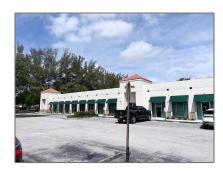

## Commercial Sale

- 6161 S Miami Lakes Dr E # 16B, Miami Lakes, Florida 33014

## **Basic Details**

| Property Type:        | <b>Commercial Sale</b>                                       |
|-----------------------|--------------------------------------------------------------|
| Property Sub<br>Type: | Mixed Use                                                    |
| Listing Type:         | For Sale                                                     |
| Listing ID:           | A11575448                                                    |
| Price:                | \$899,000                                                    |
| Year Built:           | 1997                                                         |
| Built up area:        | 2,900 Sqft                                                   |
| √ Type of Busin       | ess: Office/warehouse<br>Combination, Light<br>Manufacturing |

## Address Map

| Country:       | US                               |  |
|----------------|----------------------------------|--|
| State:         | FL                               |  |
| County:        | Miami-Dade County                |  |
| City:          | Miami Lakes                      |  |
| Zipcode:       | 33014                            |  |
| Street:        | 6161 S Miami<br>Lakes Dr E # 16B |  |
| Street Number: | 6161                             |  |
| Floor Number:  | 0                                |  |