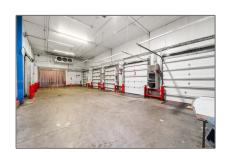

#### **Commercial Sale** Property Type: **Property Sub Industrial** Type: Listing Type: **For Sale** Listing ID: A11641198 Price: **\$30** Year Built: 1984 28,084 Sqft Built up area: Type of Business: Industrial, Warehouse