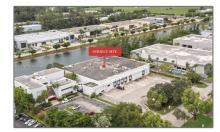

# Commercial Sale

- 2020 NW 89th Pl, Doral, Florida 33172

## Address Map

| Country: | US                |  |
|----------|-------------------|--|
| State:   | FL                |  |
| County:  | Miami-Dade County |  |
| City:    | Doral             |  |
| Zipcode: | 33172             |  |
|          |                   |  |

| Street:                 | 2020 NW 89th Pl                                                                                                                                                  |  |
|-------------------------|------------------------------------------------------------------------------------------------------------------------------------------------------------------|--|
| Street Number:          | 2020                                                                                                                                                             |  |
| Floor Number:           | 0                                                                                                                                                                |  |
| Longitude:              | W81° 39' 24.1''                                                                                                                                                  |  |
| Latitude:               | N25° 47' 35.3''                                                                                                                                                  |  |
| Direction:              | • Immediate access to NW 25th Street • Accessible via Palmetto Expressway (SR-826), Florida's Turnpike, Dolphin Expressway (SR-836), and all major thoroughfares |  |
| Parcel Number:          | 35-30-33-010-0010                                                                                                                                                |  |
| Zoning:                 | 7600                                                                                                                                                             |  |
| √ Street pre Direction: | Nw                                                                                                                                                               |  |