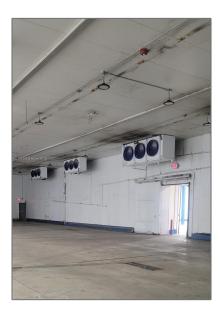

#### **Commercial Sale** Property Type: **Property Sub Industrial** Type: Listing Type: **For Sale** Listing ID: A11641198 Price: **\$30** Year Built: 1984 28,084 Sqft Built up area: Type of Business: Industrial, Warehouse