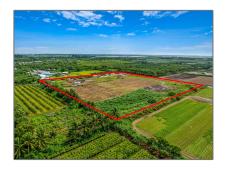

# Commercial Land

- 14810 SW 194 AVE, Miami, Florida 33196

### **Basic Details**

| Property Type: | <b>Commercial Land</b> |
|----------------|------------------------|
| Listing Type:  | For Sale               |
| Listing ID:    | A11641059              |
| Price:         | \$4,500,000            |
| Lot Area:      | 10 Acre                |

### Features

✓ Lot Features: Other Location, 10 Or More Acres, Cleared Land

Water Front: 1