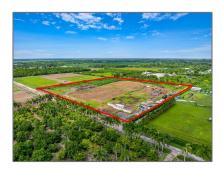

# Commercial Land

- 14810 SW 194 AVE, Miami, Florida 33196

### **Basic Details**

| Property Type: | <b>Commercial Land</b> |
|----------------|------------------------|
| Listing Type:  | For Sale               |
| Listing ID:    | A11641059              |
| Price:         | \$4,500,000            |
| Lot Area:      | 10 Acre                |

### Features

✓ Lot Features: Other Location, 10 Or More Acres, Cleared Land

Water Front: 1