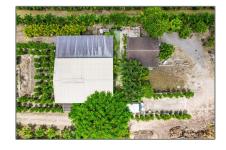

# Commercial Land

- 17200 SW 197th Ave, Miami, Florida 33187

#### **Basic Details**

| Property Type: | <b>Commercial Land</b> |
|----------------|------------------------|
| Listing Type:  | For Sale               |
| Listing ID:    | A11635685              |
| Price:         | \$1,200,000            |
| Lot Area:      | 5.14 Acre              |

Direction:

The main entrance is on 17100 SW 197 Ave, which consists of three 5-acre parcels. Each with their own entrance. CAN BE SOLD SEPERATE OR TOGETHER.

Parcel Number: **30-58-35-000-0021** 

Zoning: **8900** 