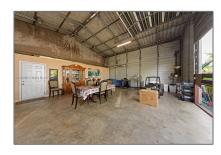

#### Features

| √ Fence:        | Fenced                                                                                     |
|-----------------|--------------------------------------------------------------------------------------------|
| ✓ Lot Features: | County Location, 5 To<br>Less Than 10 Acre Lot,<br>Sprinklers, Home,<br>Nursery, Rock Land |
| √ Sewer:        | Septic Tank                                                                                |
| Water Front:    | 1                                                                                          |

## **Appliances**

√ Utilities:

Other Utilities Available,
Other, Electricity
Connected, Electricity
Available, Phone
Available, Irrigation
Water