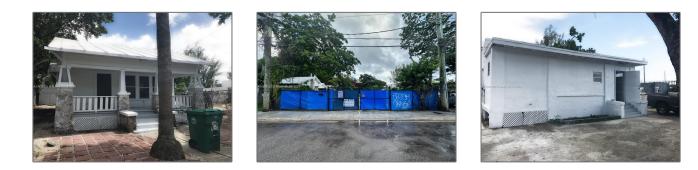

# **Commercial Land**

- 120-112-100 NE 23rd St, Miami, Florida 33137

### **Basic Details**

| Property Type:        | <b>Commercial Land</b> |
|-----------------------|------------------------|
| Property Sub<br>Type: | Residential            |
| Listing Type:         | For Sale               |
| Listing ID:           | A11638109              |
| Price:                | \$6,950,000            |
| Lot Area:             | <b>0.50 Acre</b>       |