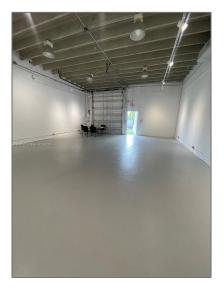

## **Basic Details**

| Property Type: C               | Commercial Sale                  |
|--------------------------------|----------------------------------|
| Property Sub<br>Type:          | Flex Space                       |
| Listing Type:                  | For Sale                         |
| Listing ID:                    | A11640509                        |
| Price:                         | \$4,500                          |
| Year Built:                    | 1981                             |
| Built up area:                 | 1,462 Sqft                       |
| $\checkmark$ Type of Business: | Professional, Warehouse<br>Space |