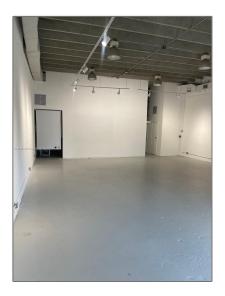

## **Basic Details**

| Property Type: C               | Commercial Sale                  |
|--------------------------------|----------------------------------|
| Property Sub<br>Type:          | Flex Space                       |
| Listing Type:                  | For Sale                         |
| Listing ID:                    | A11640509                        |
| Price:                         | \$4,500                          |
| Year Built:                    | 1981                             |
| Built up area:                 | 1,462 Sqft                       |
| $\checkmark$ Type of Business: | Professional, Warehouse<br>Space |