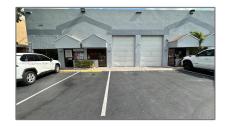

# Commercial Sale

- 1691 W 37th St # 35, Hialeah, Florida 33012

**Public Sanitation** 

#### **Commercial Sale** Property Type: **Property Sub Industrial** Type: Listing Type: **For Sale** Listing ID: A11640352 \$2,500 Price: 1989 Year Built: 1,023 Sqft Built up area: Type of Business: Industrial, Light Manufacturing