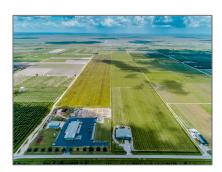

# Commercial Land

- 32600 SW 217 AV, Homestead, Florida 33030

#### **Basic Details**

Property Type: Commercial Land

Listing Type: For Sale

Listing ID: A11638657

Price: \$8,000,000

Lot Area: 80 Acre

#### **Features**

√ Lot Features:

10 Or More Acres, County Location, 50 Or More Acres, Rock Land

Water Front: 1

## Address Map

| Country:                | US                |  |
|-------------------------|-------------------|--|
| State:                  | FL                |  |
| County:                 | Miami-Dade County |  |
| City:                   | Homestead         |  |
| Zipcode:                | 33030             |  |
| Street:                 | 32600 SW 217 AV   |  |
| Street Number:          | 32600             |  |
| Floor Number:           | 0                 |  |
| Longitude:              | W81° 27' 28.1''   |  |
| Latitude:               | N25° 27' 51.1"    |  |
| Parcel Number:          | 30-78-17-000-0020 |  |
| Zoning:                 | 8900              |  |
| √ Street pre Direction: | Sw                |  |