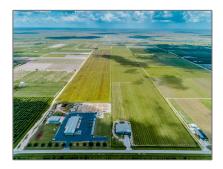

# Commercial Land

- 32600 SW 217 AV, Homestead, Florida 33030

#### **Basic Details**

Property Type: Commercial Land

Listing Type: For Sale

Listing ID: A11638657

Price: \$8,000,000

Lot Area: 80 Acre

#### **Features**

√ Lot Features:

10 Or More Acres, County Location, 50 Or More Acres, Rock Land

Water Front: 1

## Address Map

| Country:                | US                |  |
|-------------------------|-------------------|--|
| State:                  | FL                |  |
| County:                 | Miami-Dade County |  |
| City:                   | Homestead         |  |
| Zipcode:                | 33030             |  |
| Street:                 | 32600 SW 217 AV   |  |
| Street Number:          | 32600             |  |
| Floor Number:           | 0                 |  |
| Longitude:              | W81° 27' 28.1''   |  |
| Latitude:               | N25° 27' 51.1"    |  |
| Parcel Number:          | 30-78-17-000-0020 |  |
| Zoning:                 | 8900              |  |
| √ Street pre Direction: | Sw                |  |