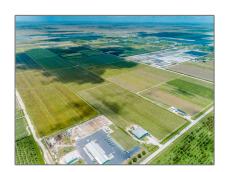

# Commercial Land

- 32600 SW 217 AV, Homestead, Florida 33030

#### **Basic Details**

Property Type: Commercial Land

Listing Type: For Sale

Listing ID: A11638657

Price: \$8,000,000

Lot Area: 80 Acre

#### **Features**

√ Lot Features:

10 Or More Acres, County Location, 50 Or More Acres, Rock Land

Water Front: 1

## Address Map

| Country:                | US                |  |
|-------------------------|-------------------|--|
| State:                  | FL                |  |
| County:                 | Miami-Dade County |  |
| City:                   | Homestead         |  |
| Zipcode:                | 33030             |  |
| Street:                 | 32600 SW 217 AV   |  |
| Street Number:          | 32600             |  |
| Floor Number:           | 0                 |  |
| Longitude:              | W81° 27' 28.1''   |  |
| Latitude:               | N25° 27' 51.1"    |  |
| Parcel Number:          | 30-78-17-000-0020 |  |
| Zoning:                 | 8900              |  |
| √ Street pre Direction: | Sw                |  |