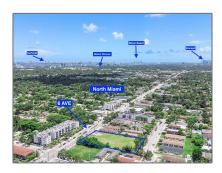

# Commercial Land

- 14420 NE 6 AVE, North Miami, Florida 33161

## Address Map

| Country:       | US                       |  |
|----------------|--------------------------|--|
| State:         | FL                       |  |
| County:        | <b>Miami-Dade County</b> |  |
| City:          | North Miami              |  |
| Zipcode:       | 33161                    |  |
| Street:        | 14420 NE 6 AVE           |  |
| Floor Number:  | 0                        |  |
| Longitude:     | W81° 48' 43.9''          |  |
| Latitude:      | N25° 54' 28.8"           |  |
| Parcel Number: | 06-22-19-000-1510        |  |
| Zoning:        | 3800                     |  |