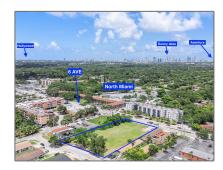

# Commercial Land

- 14420 NE 6 AVE, North Miami, Florida 33161

## Address Map

| Country:       | US                       |  |
|----------------|--------------------------|--|
| State:         | FL                       |  |
| County:        | <b>Miami-Dade County</b> |  |
| City:          | North Miami              |  |
| Zipcode:       | 33161                    |  |
| Street:        | 14420 NE 6 AVE           |  |
| Floor Number:  | 0                        |  |
| Longitude:     | W81° 48' 43.9''          |  |
| Latitude:      | N25° 54' 28.8"           |  |
| Parcel Number: | 06-22-19-000-1510        |  |
| Zoning:        | 3800                     |  |