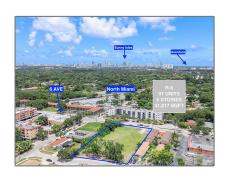

# Commercial Land

- 14420 NE 6 AVE, North Miami, Florida 33161

### **Basic Details**

Property Type: Commercial Land

Listing Type: For Sale

Listing ID: A11633839

Price: \$4,500,000

Lot Area: 0.96 Acre

## Address Map

| Country:       | US                       |  |
|----------------|--------------------------|--|
| State:         | FL                       |  |
| County:        | <b>Miami-Dade County</b> |  |
| City:          | North Miami              |  |
| Zipcode:       | 33161                    |  |
| Street:        | 14420 NE 6 AVE           |  |
| Floor Number:  | 0                        |  |
| Longitude:     | W81° 48' 43.9''          |  |
| Latitude:      | N25° 54' 28.8"           |  |
| Parcel Number: | 06-22-19-000-1510        |  |
| Zoning:        | 3800                     |  |