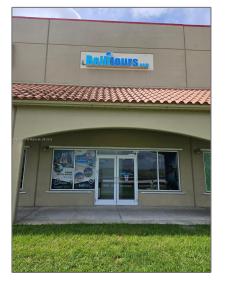

## Commercial Sale

- 15420 SW 136th St, Miami, Florida 33196

## **Basic Details**

| Property Type:        | Commercial Sale |
|-----------------------|-----------------|
| Property Sub<br>Type: | Flex Space      |
| Listing Type:         | For Sale        |
| Listing ID:           | A11635808       |
| Price:                | \$746,000       |
| Year Built:           | 2007            |
| Built up area:        | 1,345 Sqft      |
| √ Type of Business    | Retail Space    |