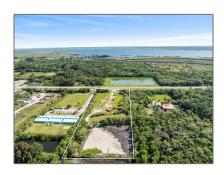

### Address Map

Sewer:

| Country:       | US                                               |  |
|----------------|--------------------------------------------------|--|
| State:         | FL                                               |  |
| County:        | <b>Brevard County</b>                            |  |
| City:          | Cocoa                                            |  |
| Zipcode:       | 32926                                            |  |
| Street:        | 5700 520 Highway                                 |  |
| Street Number: | 5700                                             |  |
| Floor Number:  | 0                                                |  |
| Longitude:     | W81° 10' 50.6''                                  |  |
| Latitude:      | N28° 21' 40.3''                                  |  |
| Direction:     | The subject is located on the north side of King |  |
|                |                                                  |  |

Street (Highway 520), less than 0.5 miles east of State Road 524, in Cocoa, Florida. The area has regional access from Interstate 95

Parcel Number: 2435270000508000

0000

Zoning: C-N

\_