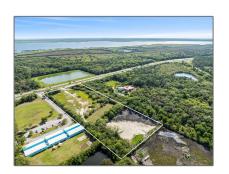

### Address Map

Sewer:

| Country:       | US                                               |  |
|----------------|--------------------------------------------------|--|
| State:         | FL                                               |  |
| County:        | <b>Brevard County</b>                            |  |
| City:          | Cocoa                                            |  |
| Zipcode:       | 32926                                            |  |
| Street:        | 5700 520 Highway                                 |  |
| Street Number: | 5700                                             |  |
| Floor Number:  | 0                                                |  |
| Longitude:     | W81° 10' 50.6''                                  |  |
| Latitude:      | N28° 21' 40.3''                                  |  |
| Direction:     | The subject is located on the north side of King |  |
|                |                                                  |  |

Street (Highway 520), less than 0.5 miles east of State Road 524, in Cocoa, Florida. The area has regional access from Interstate 95

Parcel Number: 2435270000508000

0000

Zoning: C-N

\_