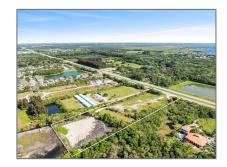

### Address Map

Sewer:

| Country:       | US                                               |  |
|----------------|--------------------------------------------------|--|
| State:         | FL                                               |  |
| County:        | <b>Brevard County</b>                            |  |
| City:          | Cocoa                                            |  |
| Zipcode:       | 32926                                            |  |
| Street:        | 5700 520 Highway                                 |  |
| Street Number: | 5700                                             |  |
| Floor Number:  | 0                                                |  |
| Longitude:     | W81° 10' 50.6''                                  |  |
| Latitude:      | N28° 21' 40.3''                                  |  |
| Direction:     | The subject is located on the north side of King |  |
|                |                                                  |  |

Street (Highway 520), less than 0.5 miles east of State Road 524, in Cocoa, Florida. The area has regional access from Interstate 95

Parcel Number: 2435270000508000

0000

Zoning: C-N

\_