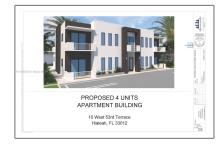

# Commercial Land

- 10 W 53rd Ter, Hialeah, Florida 33012









#### **Basic Details**

| Property Type:        | <b>Commercial Land</b> |
|-----------------------|------------------------|
| Property Sub<br>Type: | Income/multifamily     |
| Listing Type:         | For Sale               |
| Listing ID:           | A11635359              |
| Price:                | \$1,400,000            |
| Lot Area:             | 0.32 Acre              |

### Features

| √ View:                    | Canal View                                     |
|----------------------------|------------------------------------------------|
| ✓ Lot Features:            | Less Than 1 Acre,<br>Central Business District |
| √ Sewer:                   | Other                                          |
| Water Front:               | 1