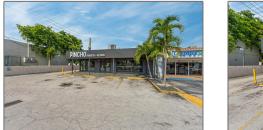

## Commercial Sale

- 4950 W 12th Ave, Hialeah, Florida 33012

## Address Map

| Country:       | US                |  |
|----------------|-------------------|--|
| State:         | FL                |  |
| County:        | Miami-Dade County |  |
| City:          | Hialeah           |  |
| Zipcode:       | 33012             |  |
| Street:        | 4950 W 12th Ave   |  |
| Street Number: | 4950              |  |