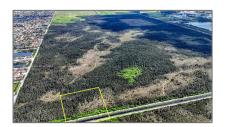

# Commercial Land

- SW 42ND ST, Miami, Florida 33185

### **Basic Details**

Property Type: Commercial Land

Listing Type: For Sale

Listing ID: A11634064

Price: \$700,000

Lot Area: 12.50 Acre

### **Features**

√ Lot Features:

Other Location, 10 Or More Acres

Water Front: 1

# Address Map

| Country:                | US                              |  |
|-------------------------|---------------------------------|--|
| State:                  | FL                              |  |
| County:                 | Miami-Dade County               |  |
| City:                   | Miami                           |  |
| Zipcode:                | 33185                           |  |
| Street:                 | SW 42ND ST                      |  |
| Building Name:          | MIAMI<br>EVERGLADE LAND<br>COMP |  |
| Floor Number:           | 0                               |  |
| Longitude:              | W81° 34' 16.6"                  |  |
| Latitude:               | N25° 43' 43.6"                  |  |
| Parcel Number:          | 30-49-19-001-0020               |  |
| Zoning:                 | 8900                            |  |
| √ Street pre Direction: | Sw                              |  |