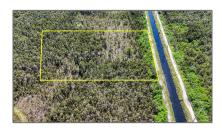

# Commercial Land

- SW 42ND ST, Miami, Florida 33185

### **Basic Details**

Property Type: Commercial Land

Listing Type: For Sale

Listing ID: A11634064

Price: \$700,000

Lot Area: 12.50 Acre

### **Features**

√ Lot Features:

Other Location, 10 Or More Acres

Water Front: 1

# Address Map

| Country:                | US                              |  |
|-------------------------|---------------------------------|--|
| State:                  | FL                              |  |
| County:                 | Miami-Dade County               |  |
| City:                   | Miami                           |  |
| Zipcode:                | 33185                           |  |
| Street:                 | SW 42ND ST                      |  |
| Building Name:          | MIAMI<br>EVERGLADE LAND<br>COMP |  |
| Floor Number:           | 0                               |  |
| Longitude:              | W81° 34' 16.6"                  |  |
| Latitude:               | N25° 43' 43.6"                  |  |
| Parcel Number:          | 30-49-19-001-0020               |  |
| Zoning:                 | 8900                            |  |
| √ Street pre Direction: | Sw                              |  |