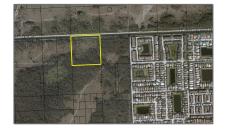

# Commercial Land

- SW 42ND ST, Miami, Florida 33185

### **Basic Details**

Property Type: Commercial Land

Listing Type: For Sale

Listing ID: A11634064

Price: \$700,000

Lot Area: 12.50 Acre

# Address Map

| Country:                | US                              |  |
|-------------------------|---------------------------------|--|
| State:                  | FL                              |  |
| County:                 | Miami-Dade County               |  |
| City:                   | Miami                           |  |
| Zipcode:                | 33185                           |  |
| Street:                 | SW 42ND ST                      |  |
| Building Name:          | MIAMI<br>EVERGLADE LAND<br>COMP |  |
| Floor Number:           | 0                               |  |
| Longitude:              | W81° 34' 16.6"                  |  |
| Latitude:               | N25° 43' 43.6"                  |  |
| Parcel Number:          | 30-49-19-001-0020               |  |
| Zoning:                 | 8900                            |  |
| √ Street pre Direction: | Sw                              |  |